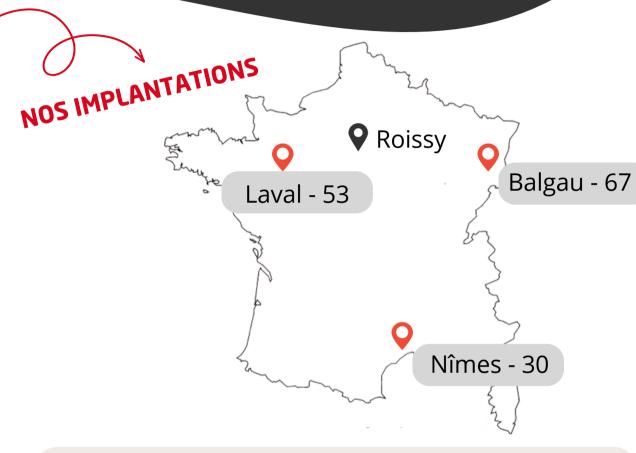

et)
- National and European Freight
- ADR (hazardous materials)
- Large or hyper volume

#### **OVERSEAS SOLUTIONS**

Organization of international transport (martiime, road) all types of goods (general cargo, hazardous cargo, hazardous, temperature-controlled, aeronautical)

- OCEAN: all container types, groupage (LCL) and full load (FCL)
- Road, combined rail or barge transport
- Out-of-gauge industrial projects
- Aérien: direct, groupage, emergency (AOG, critical), part charter, full charter

## LOGISTIQUE

- Hazardous materials logistics 4000m<sup>2</sup>
- Stuffing and unstuffind of containers
- Materials accounting
- Bounded warehouse (end 2025)
- Warehouse 26 000 m<sup>2</sup>





Reducing Co2 emissions Pooling of multimodal solutions Customized green offer available upon request



#### **DOUANES**

We support you with import and export formalities

- **RDE**: Registered Customs Representative
- Keeping a regulatory watch
- OAdvice / Audit to help you better understand customs regulations
- **AEO certified** Authorized Economic Operator