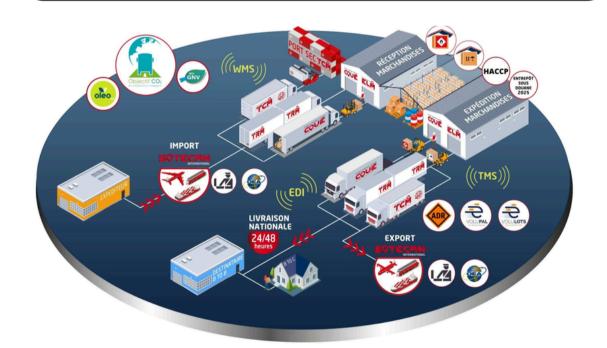

# TRANSPORT INTERNATIONAL

Optimize your distribution processes with a direct, human approach. SOTECAN INTERNATIONAL manages multimodal transport (sea, air, road, rail) and customs formalities, cutting out intermediaries for greater flexibility and responsiveness

### TRANSPORT

- Container (20 et 40 feet)
- National and European Freight
- ADR (hazardous materials)
- Large or hyper volume

#### **OVERSEAS SOLUTIONS**

Organization of international transport (martiime, road) all types of goods (general cargo, hazardous cargo, hazardous, temperature-controlled, aeronautical)

- OCEAN: all container types, groupage (LCL) and full load (FCL)
- Road, combined rail or barge transport
- Out-of-gauge industrial projects
- Aérien: direct, groupage, emergency (AOG, critical), part charter, full charter

## LOGISTIQUE

- Hazardous materials logistics 4000m<sup>2</sup>
- Stuffing and unstuffind of containers
- Materials accounting
- Bounded warehouse (end 2025)
- Warehouse 26 000 m<sup>2</sup>

Reducing Co2 emissions Pooling of multimodal solutions Customized green offer available upon request

#### **DOUANES**

We support you with import and export formalities

- **RDE**: Registered Customs Representative
- Keeping a regulatory watch
- OAdvice / Audit to help you better understand customs regulations
- **AEO certified** Authorized Economic Operator